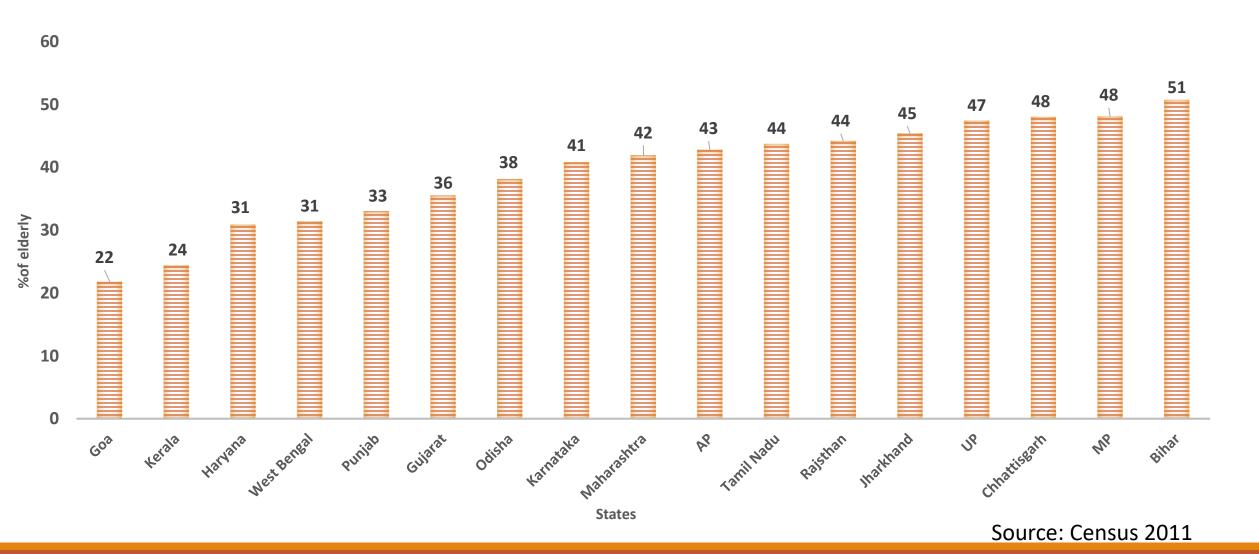

## **Elderly working - Percentage of elderly**

(as on 30.06.2021)

| Sector        | No of subscribers (in Lakhs) | Asset under Management (Amt. in Rs. Crs) |
|---------------|------------------------------|------------------------------------------|
| Central Govt. | 21.85                        | 1,91,480                                 |
| State Govt.   | 52.74                        | 3,11,253                                 |
| Corporate     | 11.74                        | 67,810                                   |
| All Citizen   | 17.46                        | 24,492                                   |
| NPS Lite      | 42.97                        | 4,465                                    |
| APY           | 288.60                       | 17,017                                   |
| Total         | 435.35                       | 6,16,517                                 |