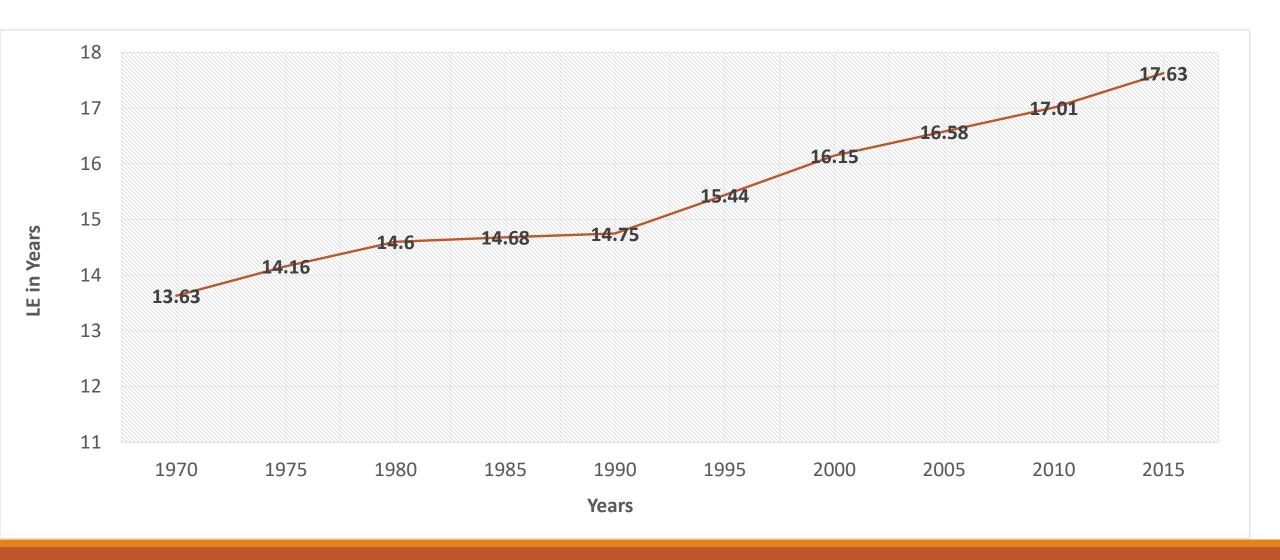

### **Pension Fund Regulatory and Development Authority**



### Presentation to trainers of NCFE on Pension

(NPS and APY)

15.07.2021, New Delhi.



## **Proportion of Age 60 Years to the Total Population**



Source: UN Population Division — 2017, LIMRA International Research.

- As the population structure of India changes, the proportion of the elderly is also going to change.
- By 2050, the proportion of the elderly (age 60+) is likely to likely to increase almost three times since its level at the turn of the century.
- Further, as stated earlier, it is outpacing the growth of the overall population, strongly suggesting a shift will be rapid.



# Life Expectancy at 60 years





## **Elderly working - Percentage of elderly**









(as on 30.06.2021)

| Sector        | No of subscribers (in Lakhs) | Asset under Management (Amt. in Rs. Crs) |
|---------------|------------------------------|------------------------------------------|
| Central Govt. | 21.85                        | 1,91,480                                 |
| State Govt.   | 52.74                        | 3,11,253                                 |
| Corporate     | 11.74                        | 67,810                                   |
| All Citizen   | 17.46                        | 24,492                                   |
| NPS Lite      | 42.97                        | 4,465                                    |
| APY           | 288.60                       | 17,017