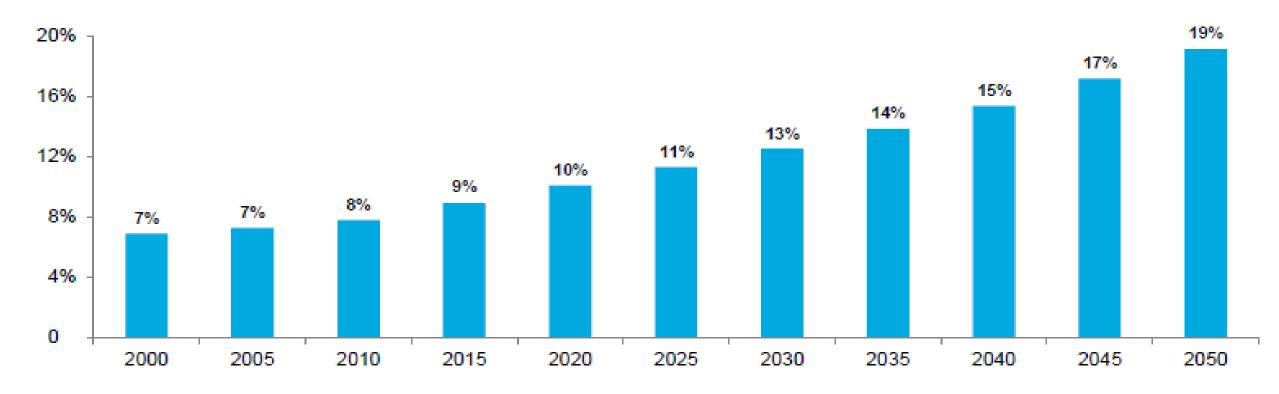

## **Proportion of Age 60 Years to the Total Population**

Source: UN Population Division — 2017, LIMRA International Research.

- As the population structure of India changes, the proportion of the elderly is also going to change.
- By 2050, the proportion of the elderly (age 60+) is likely to likely to increase almost three times since its level at the turn of the century.
- Further, as stated earlier, it is outpacing the growth of the overall population, strongly suggesting a shift will be rapid.